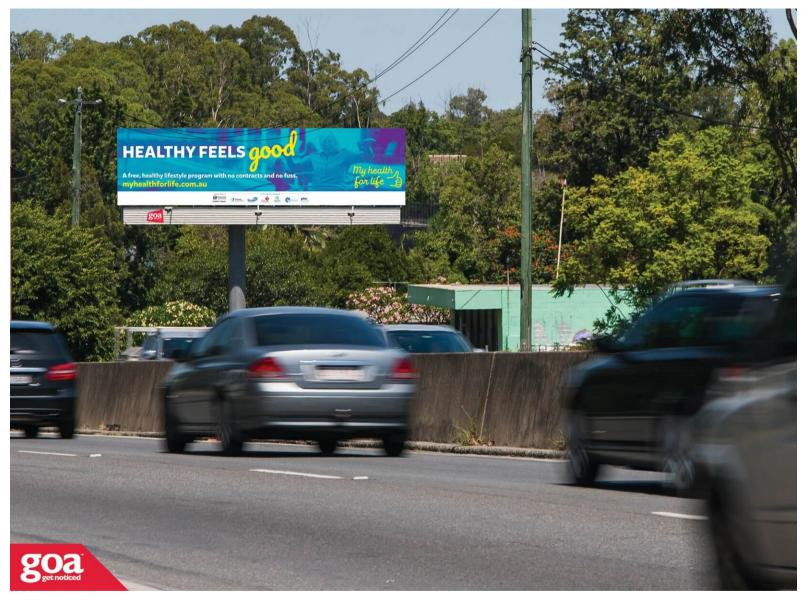

This elevated CLASSIC SUPERSITE is located on Ipswich Road, one of the major south-western arterial gateways to Brisbane. Located 13kms from Brisbane's CBD, this site is in a well known industrial and commercial region. This billboard is located on the right side of Ipswich Road and faces a heavy volume of traffic travelling outbound from Brisbane towards Ipswich. It is located close to the Centenary Highway, one of the major routes to the new suburbs of Springfield and Forest Lake. This billboard offers an opportunity to have an ALWAYS ON message in a high traffic area ensuring maximum exposure for your brand.

## Ipswich Rd, Darra - Outbound 4076 0004

**Brisbane West** 

12.66m x 3.35m

Illuminated

Pocket Edge